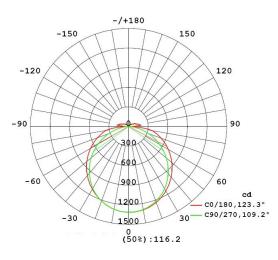

# **JET LIGHTING**®

| Project:       |
|----------------|
| Fixture Type:  |
| Location:      |
| Contact/Phone: |

# JT24FT-LED-W

LED Wrap Around Light





#### **DESCRIPTION**

## Feature

- 0-10V Dimming
- Optical grade PC cover, good light transmission, anti-aging, and difficult to damage.
- Great for work shops, show rooms, basement, and garage.
- Low power consumption, long life, high reliability and energy saving.
- 50,000 Life hours

#### Listings

- ETL Listed
- Damp Locations
- DLC Qualified







## **LIGHT DISTRIBUTION**





#### **PERFORMANCE DATA**

| Model No.       | Voltage  | ССТ    | Wattage | Lumen | Finish | Dimensions            | Beam Angle | Frequency | CRI |
|-----------------|----------|--------|---------|-------|--------|-----------------------|------------|-----------|-----|
| JT24FT-LED-W-4K | 100-277V | 4000 K | 40W     | 4200  | White  | 47.4" x 5.15" x 2.75" | 115°       | 50/60 Hz  | >80 |
| JT24FT-LED-W-5K | 100-277V | 5000 K | 40W     | 4200  | White  | 47.4" x 5.15" x 2.75" | 115°       | 50/60 Hz  | >80 |