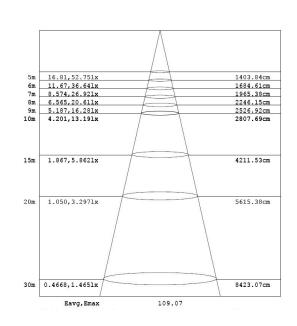

# **JET LIGHTING**®

| Project:       |
|----------------|
| Fixture Type:  |
| Location:      |
| Contact/Phone: |

# JT24FT-LED-W

LED Wrap Around Light





#### **DESCRIPTION**

## Feature

- 0-10V Dimming
- Optical grade PC cover, good light transmission, anti-aging, and difficult to damage.
- Great for work shops, show rooms, basement, and garage.
- Low power consumption, long life, high reliability and energy saving.
- 50,000 Life hours

#### Listings

- ETL Listed
- Damp Locations
- DLC Qualified







## **LIGHT DISTRIBUTION**





#### **PERFORMANCE DATA**

| Model No.       | Voltage  | ССТ    | Wattage | Lumen | Finish | Dimensions            | Beam Angle | Frequency | CRI |
|-----------------|----------|--------|---------|-------|--------|-----------------------|------------|-----------|-----|
| JT24FT-LED-W-4K | 100-277V | 4000 K | 40W     | 4200  | White  | 47.4" x 5.15" x 2.75" | 115°       | 50/60 Hz  | >80 |
| JT24FT-LED-W-5K | 100-277V | 5000 K | 40W     | 4200  | White  | 47.4" x 5.15" x 2.75" | 115°       | 50/60 Hz  | >80 |